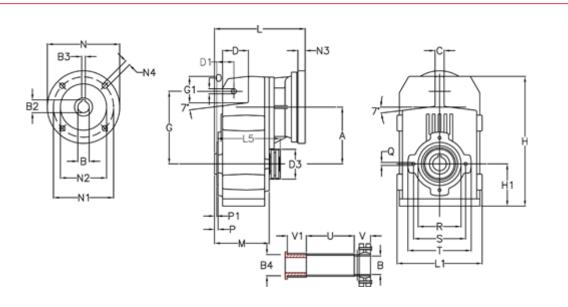

## **Measures**

| A = 175.75 | D1 = 56.5  | 15 = 200.0  | P1                                  | = 3.5    | V = 4  |
|------------|------------|-------------|-------------------------------------|----------|--------|
| B = 42     | d3 = 100   | M = 144.0   | Q                                   | = M12x19 | V1 = 4 |
| B1 = 24    | G = 218    | N = 200     | R                                   | = 130    |        |
| B2 = 27.3  | G1 = 97.5  | N1 = 165    | S                                   | = 165    |        |
| B3 = 8     | H = 389.0  | N2 = 130    | Т                                   | = 200    |        |
| B4 = 42    | H1 = 116.0 | N4 = M10x20 | Tightening torque Nm adapter bushin | g = 6.0  |        |
| C = 16     | L = 265.5  | O = 14      | Tightening torque Nm shrink disc    | = 10.0   |        |
| D = 79.0   | L1 = 242   | P = 7.5     | U                                   | = 82.0   |        |
|            |            |             |                                     |          |        |